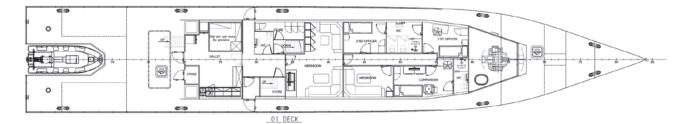

## **Principle Dimensions & Performance**

|                  | ΤΥΡΕ Α           | ТҮРЕ В           |
|------------------|------------------|------------------|
| Hull :           | Steel            | Aluminum         |
| Superstructure : | Aluminum         | Aluminum         |
| Displacement :   | ~300 tons        | ~245 tons        |
| Length (Loa) :   | 42.90 m          | 42.90 m          |
| Beam (max) :     | 7.365 m          | 7.365 m          |
| Draft (T) :      | 2.40 m           | 2.18 m           |
| Max. Speed :     | 27 knots         | >30 knots        |
| Range :          | 2600 Nm (@14 kn) | 3000 Nm (@14 kn) |
| Accommodation    |                  |                  |
| Crew :           | 20 Crew          | 20 Crew          |
| Propulsion       |                  |                  |
| Engine Output :  | 2 x 2880 kW      | 2 x 2880 kW      |
| Propulsion :     | 2 x FPP          | 2 x FPP          |