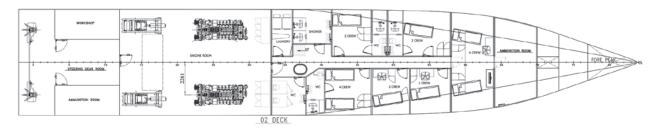

## **Principle Dimensions & Performance**

|                  | ΤΥΡΕ Α           | ТҮРЕ В           |
|------------------|------------------|------------------|
| Hull :           | Steel            | Aluminum         |
| Superstructure : | Aluminum         | Aluminum         |
| Displacement :   | ~300 tons        | ~245 tons        |
| Length (Loa) :   | 42.90 m          | 42.90 m          |
| Beam (max) :     | 7.365 m          | 7.365 m          |
| Draft (T) :      | 2.40 m           | 2.18 m           |
| Max. Speed :     | 27 knots         | >30 knots        |
| Range :          | 2600 Nm (@14 kn) | 3000 Nm (@14 kn) |
| Accommodation    |                  |                  |
| Crew :           | 20 Crew          | 20 Crew          |
| Propulsion       |                  |                  |
| Engine Output :  | 2 x 2880 kW      | 2 x 2880 kW      |
| Propulsion :     | 2 x FPP          | 2 x FPP          |