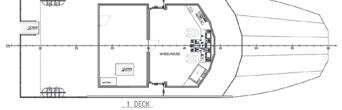

## **Principle Dimensions & Performance**

|                  | ΤΥΡΕ Α           | ТҮРЕ В           |
|------------------|------------------|------------------|
| Hull :           | Steel            | Aluminum         |
| Superstructure : | Aluminum         | Aluminum         |
| Displacement :   | ~300 tons        | ~245 tons        |
| Length (Loa) :   | 42.90 m          | 42.90 m          |
| Beam (max) :     | 7.365 m          | 7.365 m          |
| Draft (T) :      | 2.40 m           | 2.18 m           |
| Max. Speed :     | 27 knots         | >30 knots        |
| Range :          | 2600 Nm (@14 kn) | 3000 Nm (@14 kn) |
| Accommodation    |                  |                  |
| Crew :           | 20 Crew          | 20 Crew          |
| Propulsion       |                  |                  |
| Engine Output :  | 2 x 2880 kW      | 2 x 2880 kW      |
| Propulsion :     | 2 x FPP          | 2 x FPP          |