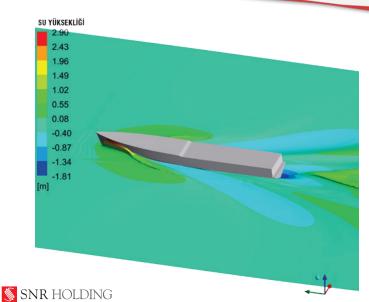

ucture : | Aluminum         | Aluminum         |
| Displacement :   | ~300 tons        | ~245 tons        |
| Length (Loa) :   | 42.90 m          | 42.90 m          |
| Beam (max) :     | 7.365 m          | 7.365 m          |
| Draft (T) :      | 2.40 m           | 2.18 m           |
| Max. Speed :     | 27 knots         | >30 knots        |
| Range :          | 2600 Nm (@14 kn) | 3000 Nm (@14 kn) |
| Accommodation    |                  |                  |
| Crew :           | 20 Crew          | 20 Crew          |
| Propulsion       |                  |                  |
| Engine Output :  | 2 x 2880 kW      | 2 x 2880 kW      |
| Propulsion :     | 2 x FPP          | 2 x FPP          |

### **Armament (Optional)**

- 1 x 25 mm stabilised gun
- 1 x Missile launching system

COAST GUARD





5

SNR 42 SEARCH AND RESCUE