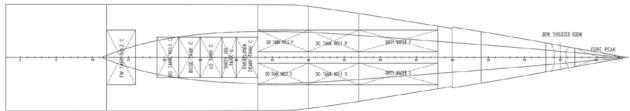

## **Principle Dimensions & Performance**

|                  | ΤΥΡΕ Α           | ТҮРЕ В           |
|------------------|------------------|------------------|
| Hull :           | Steel            | Aluminum         |
| Superstructure : | Aluminum         | Aluminum         |
| Displacement :   | ~300 tons        | ~245 tons        |
| Length (Loa) :   | 42.90 m          | 42.90 m          |
| Beam (max) :     | 7.365 m          | 7.365 m          |
| Draft (T) :      | 2.40 m           | 2.18 m           |
| Max. Speed :     | 27 knots         | >30 knots        |
| Range :          | 2600 Nm (@14 kn) | 3000 Nm (@14 kn) |
| Accommodation    |                  |                  |
| Crew :           | 20 Crew          | 20 Crew          |
| Propulsion       |                  |                  |
| Engine Output :  | 2 x 2880 kW      | 2 x 2880 kW      |
| Propulsion :     | 2 x FPP          | 2 x FPP          |