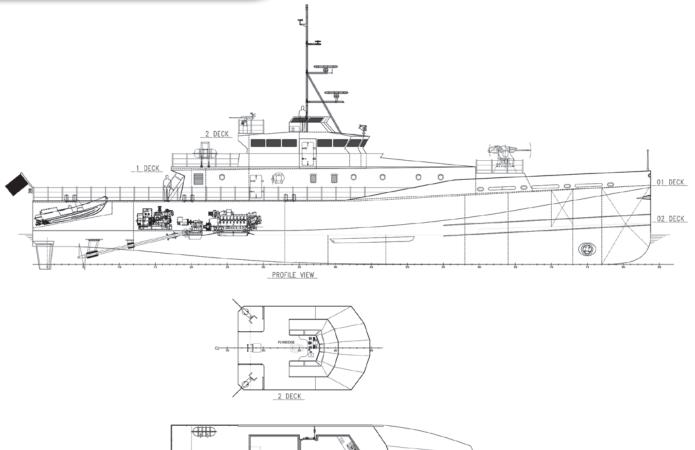

## **Principle Dimensions & Performance**

|                  | ΤΥΡΕ Α           | ТҮРЕ В           |
|------------------|------------------|------------------|
| Hull :           | Steel            | Aluminum         |
| Superstructure : | Aluminum         | Aluminum         |
| Displacement :   | ~300 tons        | ~245 tons        |
| Length (Loa) :   | 42.90 m          | 42.90 m          |
| Beam (max) :     | 7.365 m          | 7.365 m          |
| Draft (T) :      | 2.40 m           | 2.18 m           |
| Max. Speed :     | 27 knots         | >30 knots        |
| Range :          | 2600 Nm (@14 kn) | 3000 Nm (@14 kn) |
| Accommodation    |                  |                  |
| Crew :           | 20 Crew          | 20 Crew          |
| Propulsion       |                  |                  |
| Engine Output :  | 2 x 2880 kW      | 2 x 2880 kW      |
| Propulsion :     | 2 x FPP          | 2 x FPP          |