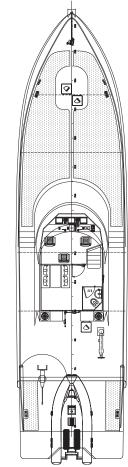

#### **Principle Dimensions & Performance**

| 7               | SNR 15     | SNR 24              |
|-----------------|------------|---------------------|
| Displacement :  | 20 tons    | 40 tons             |
| Length (Loa) :  | 15.00 m    | 24.40 m             |
| Beam (moulded): | 3.80 m     | 6.0 m               |
| Draft (T) :     | 0.80 m     | 1.35 m              |
| Max Speed :     | > 45 knots | > 45 knots          |
| Range:          | > 210 Nm   | > 800 Nm            |
| Allowable Sea : | 4 bouford  | 5 bouford           |
| Accommodation   |            |                     |
| Crew :          | 4 Crew     | 7 Crew              |
| Accommodation : | 2 Double   | 3 Single + 2 Double |
| Propulsion      |            |                     |
| Engine Output : | 2 v 750 kW | 2 v 1790 kW         |