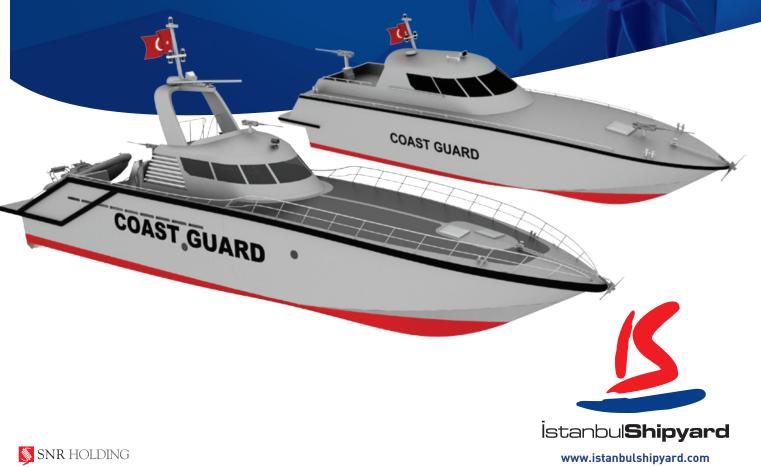

# **SNR 15 SNR 24**

### FAST PATROL BOAT

SNR 15 and 24 are designed as fast patrol boats for patrolling territorial sea water and blue border surveillance.

#### **Roles**

SNR 15 and 24 have a wide range of skills and is capable of carrying out different duties but primarily open sea rescue:

- Search and rescue
- Patrol / Escort / Pursuing / Stopping / Controlling
- Anti smuggling
- Pollution control
- Anti terrorist / pirate activities
- Protection of the coastal and offshore structures
- Surveillance