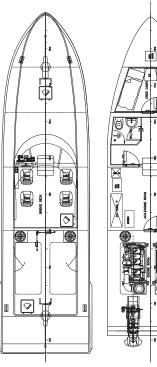

#### **Roles**

SNR 15 and 24 have a wide range of skills and is capable of carrying out different duties but primarily open sea rescue:

- Search and rescue
- Patrol / Escort / Pursuing / Stopping / Controlling
- Anti smuggling
- Pollution control
- Anti terrorist / pirate activities
- Protection of the coastal and offshore structures
- Surveillance

#### **Sensors & Equipment**

- Navigation and Observation Radar, integrated into the appropriate satellite navigation system - GPS satellite navigator - Echo sounder - Electronic compass - Auto pilot - ECDIS - Indicator for rudder declination - Indicators for depth, speed and sea temperature -Internal and External Communication Systems

#### **Principle Dimensions & Performance**

| 7               | SNR 15     | SNR 24              |
|-----------------|------------|---------------------|
| Displacement :  | 20 tons    | 40 tons             |
| Length (Loa) :  | 15.00 m    | 24.40 m             |
| Beam (moulded): | 3.80 m     | 6.0 m               |
| Draft (T) :     | 0.80 m     | 1.35 m              |
| Max Speed :     | > 45 knots | > 45 knots          |
| Range:          | > 210 Nm   | > 800 Nm            |
| Allowable Sea : | 4 bouford  | 5 bouford           |
| Accommodation   |            |                     |
| Crew :          | 4 Crew     | 7 Crew              |
| Accommodation : | 2 Double   | 3 Single + 2 Double |
| Propulsion      |            |                     |
| Engine Output : | 2 v 750 kW | 2 v 1790 kW         |