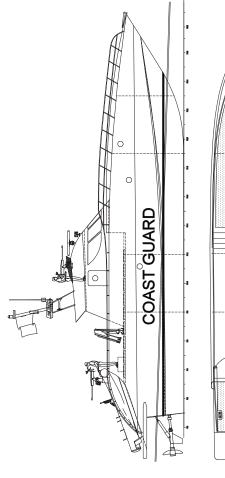

#### **Principle Dimensions & Performance**

| 7               | SNR 15     | SNR 24              |
|-----------------|------------|---------------------|
| Displacement :  | 20 tons    | 40 tons             |
| Length (Loa) :  | 15.00 m    | 24.40 m             |
| Beam (moulded): | 3.80 m     | 6.0 m               |
| Draft (T) :     | 0.80 m     | 1.35 m              |
| Max Speed :     | > 45 knots | > 45 knots          |
| Range:          | > 210 Nm   | > 800 Nm            |
| Allowable Sea : | 4 bouford  | 5 bouford           |
| Accommodation   |            |                     |
| Crew :          | 4 Crew     | 7 Crew              |
| Accommodation : | 2 Double   | 3 Single + 2 Double |
| Propulsion      |            |                     |
| Engine Output : | 2 v 750 kW | 2 v 1790 kW         |