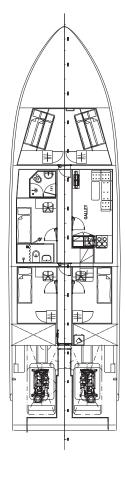

#### **Principle Dimensions & Performance**

| 7               | SNR 15     | SNR 24              |
|-----------------|------------|---------------------|
| Displacement :  | 20 tons    | 40 tons             |
| Length (Loa) :  | 15.00 m    | 24.40 m             |
| Beam (moulded): | 3.80 m     | 6.0 m               |
| Draft (T) :     | 0.80 m     | 1.35 m              |
| Max Speed :     | > 45 knots | > 45 knots          |
| Range:          | > 210 Nm   | > 800 Nm            |
| Allowable Sea : | 4 bouford  | 5 bouford           |
| Accommodation   |            |                     |
| Crew :          | 4 Crew     | 7 Crew              |
| Accommodation : | 2 Double   | 3 Single + 2 Double |
| Propulsion      |            |                     |
| Engine Output : | 2 v 750 kW | 2 v 1790 kW         |